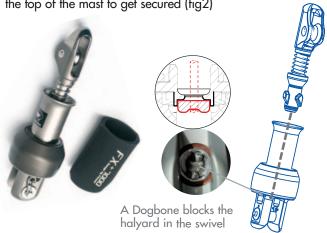

## >> Locking Swivels with fixed pin / removable swivel

Pin attached to chain plate (fig 1), the body of the locking swivel flies from the deck – for instance from the bag - to the top of the mast to get secured (fig2)