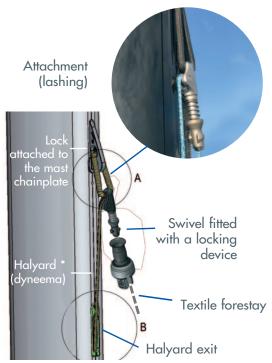

## **EXTERNAL LOCKS: SWIVEL LOCK**

## >> Swivel lock : Double function

 $^*$  Halyard partially without outer shell on 1.1 to 1.2 x the luff length

## >> Locking Swivels with fixed pin / removable swivel

Pin attached to chain plate (fig 1), the body of the locking swivel flies from the deck – for instance from the bag - to the top of the mast to get secured (fig2)